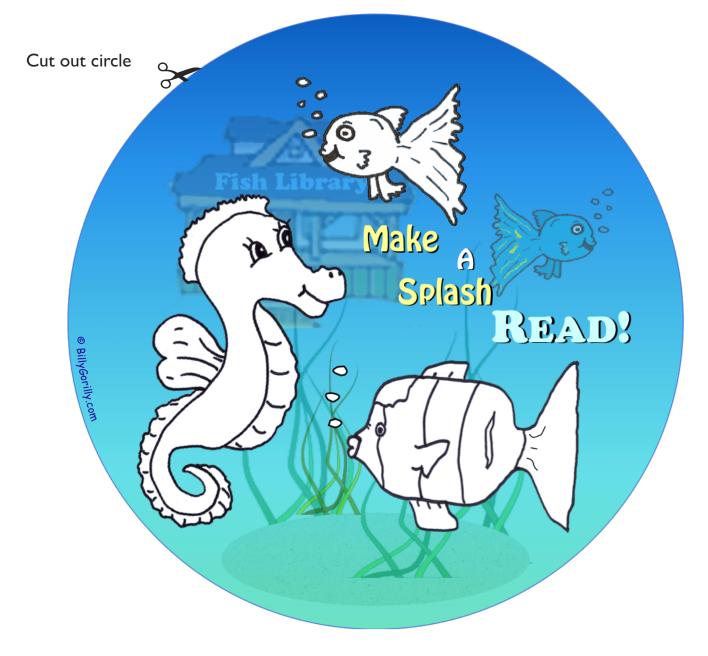

## Aquarium Craft

Make A Splash - Read

- Instructions:
  - Print this template and color pictures
  - Cut out aquarium circle
  - Tape aquarium circle to eating side of plate
- $\,\cdot\,$  Cut out 5 1/2 in. circle in center of 2nd plate
- Tape saran wrap to 2nd plate over hole, on eating side of plate. To mimic glass
- Add a bit of Easter grass on bottom of picture (seaweed)